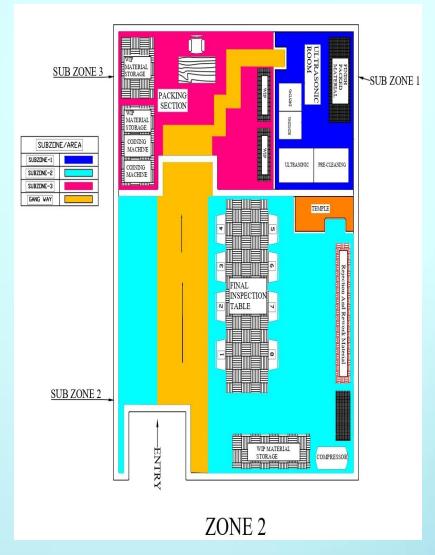

## SHREE SIDDHA ENGINEERS

An ISO 9001:2015 company

Manufacturers of CNC turned & Machined components

Estd. 2002







# **Plant**

#### **LAYOUT MAP**







## INTRODUCTION

#### ▶ THE COMPANY

- We take pleasure to introduce ourselves as an Organization engaged in manufacturing machining turned parts and components.
- During Twenty years of our experience we have rendered our services to various industries.
- Our manufacturing unit is ISO 9001-2015 certified with fully equipped, latest measuring instruments. Being in this field for the past 20 years ,we guarantee the quality of any job manufactured by us.



#### ISO CERTIFICATE



#### CERTIFICATE



Management system as per EN ISO 9001:2015

In accordance with TÜV AUSTRIA CERT procedures, it is hereby certified that

#### Shree Siddha Engineers

Anant Industrial Estate, Phase I, Shop No. 41 / 42, Near Asian College, Near Pari Company, Narhe - Ambegaon Road, Pune - 411041, Maharashtra, I