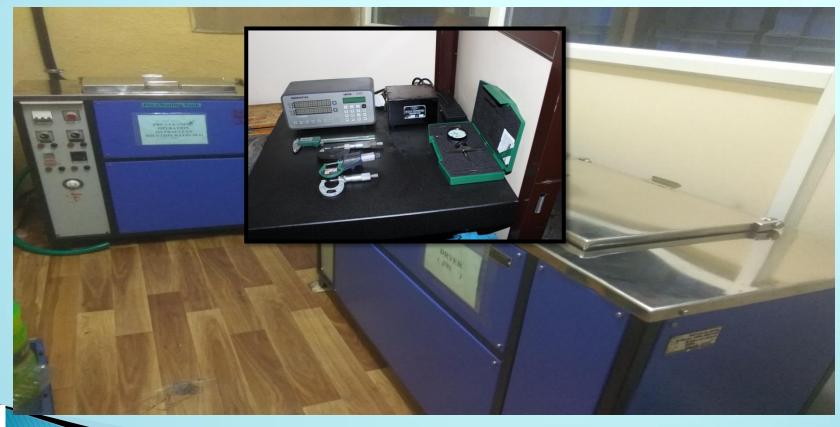

## **INSPECTION FACILITIES**

### **ULTRASONIC CLEANING**

Our Unit is equipped with State of art Ultrasonic Cleaning Set-up with 4 bucket dip process to achieve the best Millipore results