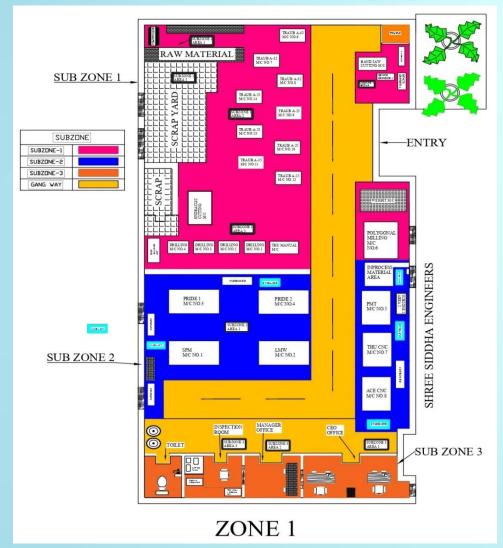

## SHREE SIDDHA ENGINEERS

An ISO 9001:2015 company

Manufacturers of CNC turned & Machined components

Estd. 2002







# **Plant**

#### **LAYOUT MAP**







## INTRODUCTION

#### ▶ THE COMPANY

- We take pleasure to introduce ourselves as an Organization engaged in manufacturing machining turned parts and components.
- During Twenty years of our experience we have rendered our services to various industries.
- Our manufacturing unit is ISO 9001-2015 certified with fully equipped, latest measuring instruments. Being in this field for the past 20 years ,we guarantee the quality of any job manufactured by us.



#### ISO CERTIFICATE



#### CERTIFICATE



Management system as per EN ISO 9001:2015

In accordance with TÜV AUSTRIA CERT procedures, it is hereby certified that

#### Shree Siddha Engineers

Anant Industrial Estate, Phase I, Shop No. 41 / 42, Near Asian College, Near Pari Company, Narhe - Ambegaon Road, Pune - 411041, Maharashtra,