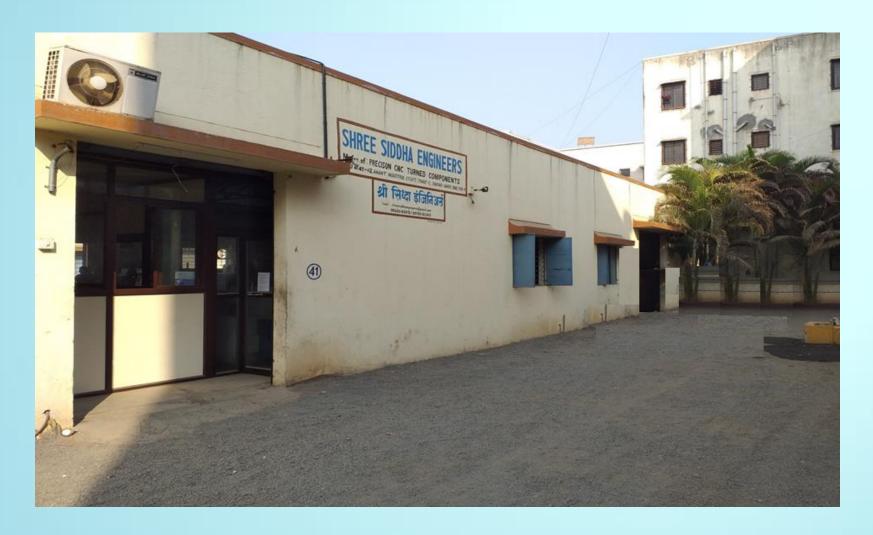

## SHREE SIDDHA ENGINEERS

An ISO 9001:2015 company

Manufacturers of CNC turned & Machined components

Estd. 2002

#### Shree Siddha Engineers

Anant Industrial Estate, Phase I, Shop No. 41 / 42, Near Asian College, Near Pari Company, Narhe - Ambegaon Road, Pune - 411041, Maharashtra, India

applies a management system in line with the above standard for the

## SHREE SIDDHA ENGINEERS

- Shed No.41/42, Anant Industrial Estate Phase-I
- Near Asian College, Near Old Pari Company,
- Dhayari Narhe Road
- PUNE- 411041
- PAN NO- AAZFS2696
- GSTN-27AAZFS2696B1ZL
- Our Bank- Central Bank Of India (Pune City Branch)
- OUR CONTACT DETAILS:-
- AMRISH C.MEHTA 9822063019
- SAGAR B. GANDHI- 8975060303/7020587813
- EMAIL <u>shreesiddhaengineers@gmail.com</u>